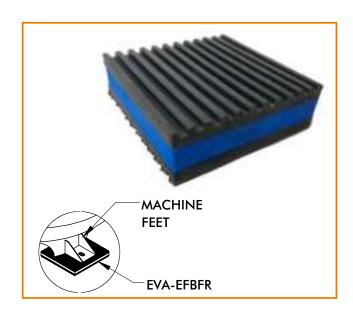

## Blue Foam Rubber Pad

Easyflex EVA-EFBFR Blue Foam Rubber Pad is a general purpose anti-vibration pad with a ribbed pattern designed on both sides and a foam middle layer. The middle layer is made from closed micro-cellular rubber foam which is glued to ribbed rubber pad. The blue soft middle layer is excellent in providing acoustical noise control while the top and bottom rubber pads reduce transfer vibration and guarantee a positive grip with foundations equipment bases.

## **Features:**

- Reduce noise and minor vibrations.
- Simple field installation. No bolting required.
- ✓ Anti-skid surfaces trough ribbed construction. ✓ EVA-EFBFR come in different sizes or can be cut on the spot during the installation.