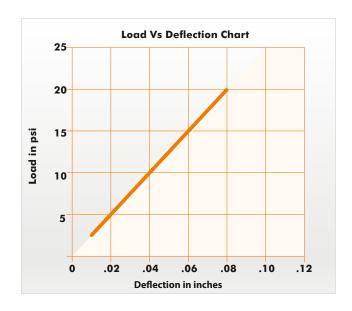

| Model          | Load Range per<br>square inch (psi) | Dimensions in inches<br>Length (in) Width (in) Thickness (in) |             |                | Color        |
|----------------|-------------------------------------|---------------------------------------------------------------|-------------|----------------|--------------|
|                | square men (psi)                    | Lengin (iii)                                                  | widin (iii) | inickness (in) | Color        |
| EVA-EFBFR-0202 | 2 - 20                              | 2                                                             | 2           | 7/8            | Black / Blue |
| EVA-EFBFR-0303 | 2 - 20                              | 3                                                             | 3           | 7/8            | Black / Blue |
| EVA-EFBFR-0404 | 2 - 20                              | 4                                                             | 4           | 7/8            | Black / Blue |
| EVA-EFBFR-0606 | 2 - 20                              | 6                                                             | 6           | 7/8            | Black / Blue |
| EVA-EFBFR-1212 | 2 - 20                              | 12                                                            | 12          | 7/8            | Black / Blue |
| EVA-EFBFR-1818 | 2 - 20                              | 18                                                            | 18          | 7/8            | Black / Blue |